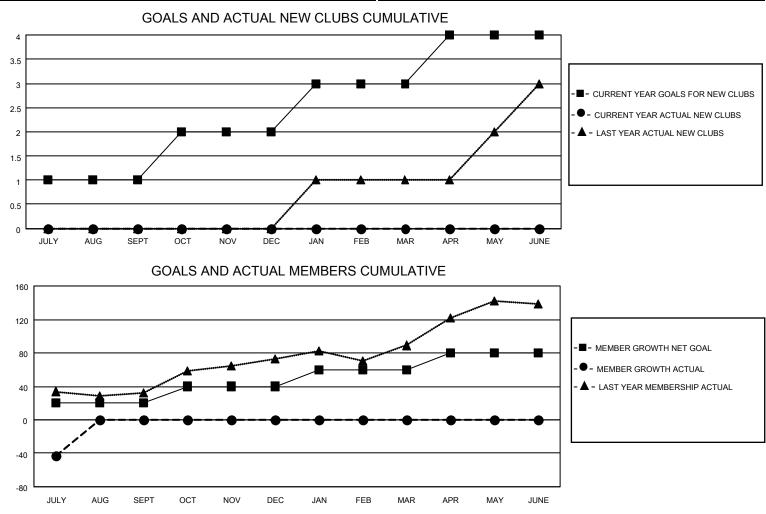

## LOCATION GUAM

District 204

Results as of: 7/31/2023

| Clubs                 |               |           |               | Members               |                       |                         |                                                    |
|-----------------------|---------------|-----------|---------------|-----------------------|-----------------------|-------------------------|----------------------------------------------------|
| RESULTS FOR 2023-2024 |               |           |               | RESULTS FOR 2023-2024 |                       |                         |                                                    |
| QUARTER               | NEW CLUB GOAL | NEW CLUBS | DROPPED CLUBS | QUARTER               | ER GROWTH NET<br>GOAL | MEMBER GROWTH<br>ACTUAL | DROPPED<br>MEMBERS ACTUAL<br>(including transfers) |
| JULY/AUG/SEPT         | 1             | 0         | 0             | JULY/AUG/SEPT         | 20                    | 22                      | 65                                                 |
| OCT/NOV/DEC           | 1             | 0         | 0             | OCT/NOV/DEC           | 20                    | 0                       | 0                                                  |
| JAN/FEB/MAR           | 1             | 0         | 0             | JAN/FEB/MAR           | 20                    | 0                       | 0                                                  |
| APR/MAY/JUNE          | 1             | 0         | 0             | APR/MAY/JUNE          | 20                    | 0                       | 0                                                  |